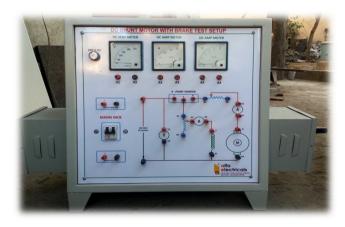

## DC Machine with Mechanical Brake Loading:

The system is supplied along with Control Panel & Mechanical Brake Loading Arrangement mounted on heavy duty 'C' Chanel base Structure and anti-vibration pads.

The Unique desing of Control Panel with MMIC Diagram to demonstrate & study the fundamental of DC Machines.

Easy Operating System for students to perform No-Load Test, Load Test and can plot speed-torque, current-torque and efficiency-torque curves to understand the behavior and characteristic of DC Machines. Controlling the Speed of DC Machines by Field Current Regulation and Armature Voltage Regulation. Load & No-Load Characteristic of DC Machines.

Powder Coated Panel Structure, fabricated from high quality 16/18 SWG M S Sheet with in-built storage facility. Cost-Effective Table Top Panel is also available.

Customized and Tailor made design can be done as per specific requirement of customer.

Dynamically Balanced loading drum pulley

Heavy duty 'C' chanel base structure with Anti-Vibration Pad
Easy Installation and Portability - No Civil Work or foundation required
Choice for Digital or Analog Meters