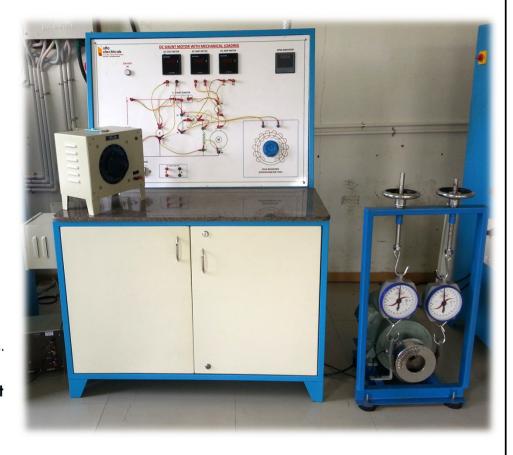

## DC Machine with Mechanical Brake Loading:

The system is supplied along with Control Panel & Mechanical Brake Loading Arrangement mounted on heavy duty 'C' Chanel base Structure and anti-vibration pads.

The Unique desing of Control Panel with MMIC Diagram to demonstrate & study the fundamental of DC Machines.

Easy Operating System for students to perform No-Load Test, Load Test and can plot speed-torque, current-torque and efficiency-torque curves to understand the behavior and characteristic of DC Machines. Controlling the Speed of DC Machines by Field Current Regulation and Armature Voltage Regulation. Load & No-Load Characteristic of DC Machines.

Dynamically Balanced loading drum pulley

Heavy duty 'C' chanel base structure with Anti-Vibration Pad
Easy Installation and Portability - No Civil Work or foundation required
Choice for Digital or Analog Meters